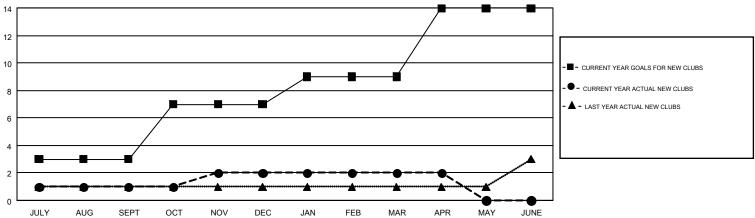

## GMT MONTHLY MEMBERSHIP PROGRESS REPORT

Results as of: 4/30/2018

Multiple District 24

GMT: CINDY GREGG

LOCATION: VIRGINIA

GMT CA 1

| Clubs         |               |           |               | Members               |                           |                         |                                                    |  |
|---------------|---------------|-----------|---------------|-----------------------|---------------------------|-------------------------|----------------------------------------------------|--|
|               | RESULTS FOR   | 2017-2018 |               | RESULTS FOR 2017-2018 |                           |                         |                                                    |  |
| QUARTER       | NEW CLUB GOAL | NEW CLUBS | DROPPED CLUBS | QUARTER               | MEMBER GROWTH NET<br>GOAL | MEMBER GROWTH<br>ACTUAL | DROPPED<br>MEMBERS ACTUAL<br>(including transfers) |  |
| JULY/AUG/SEPT | 3             | 1         | 2             | JULY/AUG/SEPT         | 1                         | 297                     | 236                                                |  |
| OCT/NOV/DEC   | 4             | 1         | 2             | OCT/NOV/DEC           | 69                        | 165                     | 198                                                |  |
| JAN/FEB/MAR   | 2             | 0         | 2             | JAN/FEB/MAR           | 37                        | 128                     | 197                                                |  |
| APR/MAY/JUNE  | 5             | 0         | 0             | APR/MAY/JUNE          | 93                        | 65                      | 64                                                 |  |