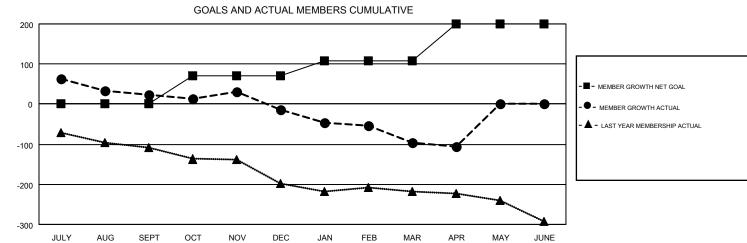

## GMT MONTHLY MEMBERSHIP PROGRESS REPORT

Results as of: 4/30/2018

Multiple District 24

GMT: CINDY GREGG

LOCATION: VIRGINIA

GMT CA 1

| Clubs         |               |           |               | Members               |                           |                         |                                                    |  |
|---------------|---------------|-----------|---------------|-----------------------|---------------------------|-------------------------|----------------------------------------------------|--|
|               | RESULTS FOR   | 2017-2018 |               | RESULTS FOR 2017-2018 |                           |                         |                                                    |  |
| QUARTER       | NEW CLUB GOAL | NEW CLUBS | DROPPED CLUBS | QUARTER               | MEMBER GROWTH NET<br>GOAL | MEMBER GROWTH<br>ACTUAL | DROPPED<br>MEMBERS ACTUAL<br>(including transfers) |  |
| JULY/AUG/SEPT | 3             | 1         | 2             | JULY/AUG/SEPT         | 1                         | 297                     | 236                                                |  |
| OCT/NOV/DEC   | 4             | 1         | 2             | OCT/NOV/DEC           | 69                        | 165                     | 198                                                |  |
| JAN/FEB/MAR   | 2             | 0         | 2             | JAN/FEB/MAR           | 37                        | 128                     | 197                                                |  |
| APR/MAY/JUNE  | 5             | 0         | 0             | APR/MAY/JUNE          | 93                        | 65                      | 64                                                 |  |